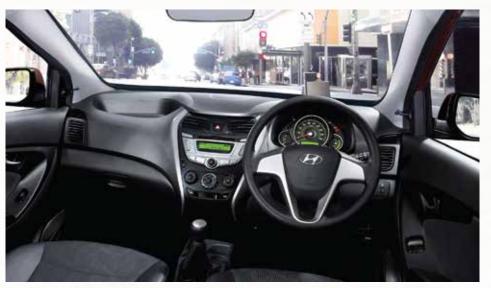

## BREEZY AND FUN!

What's not to love? Hyundai EON gives a stylish, rich and comfortable feel because of its fresh and ergonomically designed seats and interior. At the same time, it gives you ample space which is a delight for passenger.