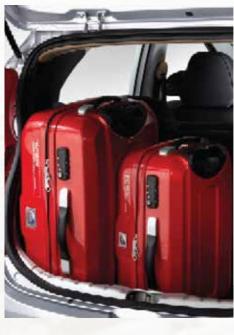

## BREEZY AND FUN!

What's not to love? Hyundai EON gives a stylish, rich and comfortable feel because of its fresh and ergonomically designed seats and interior. At the same time, it gives you ample space which is a delight for passenger.