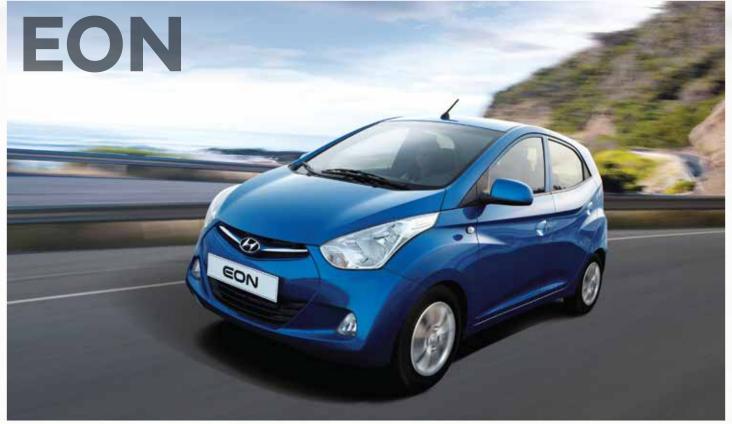

Hyundai EON is undoubtedly a headturner. With its un-interrupted flowing curves and strong character lines, it's a car that's modern and stylish like nothing else.

## DISTINCTIVE STYLE

EON has a dynamic look with its side character lines and its sloping roofline while its unique arc style is smooth and seductive to the viewer